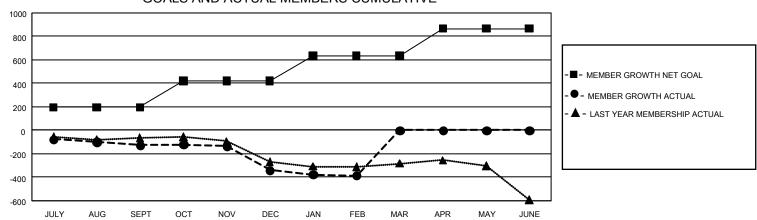

## GOALS AND ACTUAL MEMBERS CUMULATIVE

| DROPPED CLUBS: 0 |   | 0 CLUBS OF 0 ADDED 1 OR MORE NEW<br>MEMBERS | GENDER DISTRIBUTION             |             |   |
|------------------|---|---------------------------------------------|---------------------------------|-------------|---|
|                  |   |                                             | MALE                            | 0 (100.00%) |   |
|                  |   |                                             | FEMALE                          | 0 (100.00%) |   |
| DROPPED MEMBERS  |   |                                             |                                 |             |   |
| DECEASED         | 0 | CLICK HERE FOR CUMULATIVE                   | TOTAL FAMILY UNIT MEMBERS       |             | 0 |
| CLUB CANCELLED 0 |   | MEMBERSHIP DATA                             |                                 |             | _ |
| OTHER            | 0 |                                             | FAMILY MEMBERS PAYING HALF DUES |             | 0 |
| TOTAL            | 0 |                                             |                                 |             |   |

## GMT Constitutional Area 1, Group H

**GMT**: OPEN

REPORT DOES NOT INCLUDE CLUBS IN UNDISTRICTED AREAS.

| Clubs         |               |             |               | Members               |                        |                         |                                                    |  |
|---------------|---------------|-------------|---------------|-----------------------|------------------------|-------------------------|----------------------------------------------------|--|
|               | RESULTS FOR   | R 2019-2020 |               | RESULTS FOR 2019-2020 |                        |                         |                                                    |  |
| QUARTER       | NEW CLUB GOAL | NEW CLUBS   | DROPPED CLUBS | QUARTER MEM           | BER GROWTH NET<br>GOAL | MEMBER GROWTH<br>ACTUAL | DROPPED<br>MEMBERS ACTUAL<br>(including transfers) |  |
| JULY/AUG/SEPT | 9             | 0           | 3             | JULY/AUG/SEPT         | 588                    | 256                     | 320                                                |  |
| OCT/NOV/DEC   | 18            | 0           | 6             | OCT/NOV/DEC           | 669                    | 228                     | 420                                                |  |
| JAN/FEB/MAR   | 15            | 0           | 2             | JAN/FEB/MAR           | 648                    | 205                     | 224                                                |  |
| APR/MAY/JUNE  | 24            | 0           | 0             | APR/MAY/JUNE          | 693                    | 0                       | 0                                                  |  |