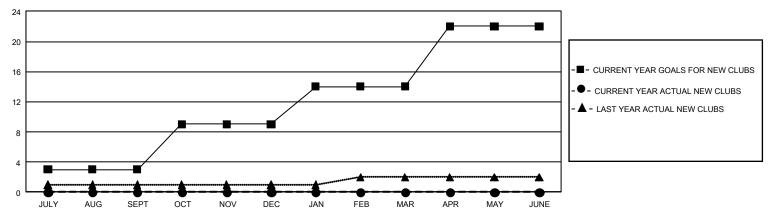

## GOALS AND ACTUAL NEW CLUBS CUMULATIVE

## GMT Constitutional Area 1, Group H

**GMT**: OPEN

REPORT DOES NOT INCLUDE CLUBS IN UNDISTRICTED AREAS.

| Clubs         |               |             |               | Members               |                        |                         |                                                    |  |
|---------------|---------------|-------------|---------------|-----------------------|------------------------|-------------------------|----------------------------------------------------|--|
|               | RESULTS FOR   | R 2019-2020 |               | RESULTS FOR 2019-2020 |                        |                         |                                                    |  |
| QUARTER       | NEW CLUB GOAL | NEW CLUBS   | DROPPED CLUBS | QUARTER MEM           | BER GROWTH NET<br>GOAL | MEMBER GROWTH<br>ACTUAL | DROPPED<br>MEMBERS ACTUAL<br>(including transfers) |  |
| JULY/AUG/SEPT | 9             | 0           | 3             | JULY/AUG/SEPT         | 588                    | 256                     | 320                                                |  |
| OCT/NOV/DEC   | 18            | 0           | 6             | OCT/NOV/DEC           | 669                    | 228                     | 420                                                |  |
| JAN/FEB/MAR   | 15            | 0           | 2             | JAN/FEB/MAR           | 648                    | 205                     | 224                                                |  |
| APR/MAY/JUNE  | 24            | 0           | 0             | APR/MAY/JUNE          | 693                    | 0                       | 0                                                  |  |